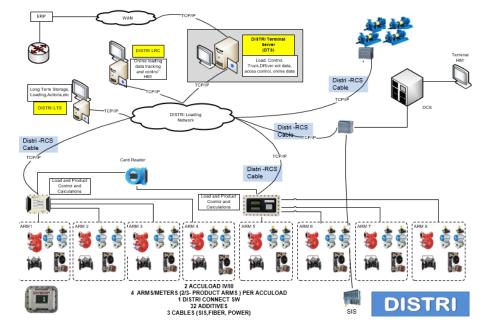

# DISTRI-RCS (Remote Control Software) for Accuload flow computers

# REAL COST SAVING SOFTWARE FOR TERMINAL LOADING BAYS

Low cabling cost.

 1 fiber-,1 power- and 1 SIS-cable is needed

Low construction cost for cable glans.

Less installation work at site.

Software creates secure field control.

### **DISTRI-RCS KEY FEATURES**

- DISTRI-RCS is able to read and control the Accuload's I/O remotly in a secure way.
- DISTRI-RCS software monitors, controls and collects data from the Accuload flow computer and it's field units.
- DISTRI-RCS can control loading or unloading racks.
- DISTRI-RCS can be a part of Terminal Automation Computer(s) or control directly to field units.
- DISTRI-RCS can be tailored to fullfill customers own field requirements.
- DISTRI-RCS allows IoT (Internet over Things) capability.
- DISTRI-RCS also includes software which improves safety between units.